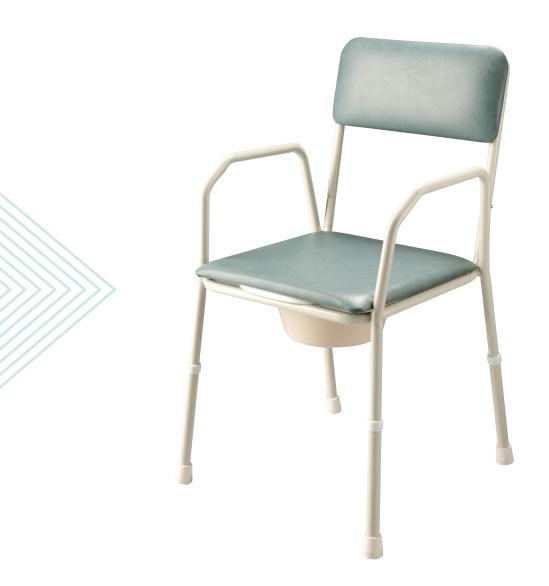

## **Standard Beside Commode**

The standard bedside commode offers padded armrests for comfort and features adjustable height, a removable padded seat cover and a plastic toilet seat with bowl and lid.

## **Product Benefits:**

- · Value for money
- Stackable design
- 125kg Safe Working Load

## Also Available:

**Standard Beside Commode with Padded Arms** 

**Product Code** 

7952PA

| Specifications: |               |
|-----------------|---------------|
| Product Code    | 7952          |
| Overall Width   | 575 mm        |
| Overall Height  | 940 - 1090 mm |
| Overall Depth   | 600 mm        |
| Seat Width      | 440 mm        |
| Seat Height     | 500 - 650 mm  |
| Seat Depth      | 440 mm        |
| Back Height     | 475 mm        |
| Toilet Seat     | 475 - 625 mm  |
| SWL             | 125 ka        |